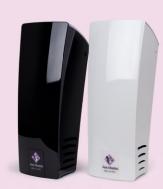

# **SMALL SPACES**

Our *D1000* room deodorizer is ideal for restrooms, offices, entries, short hallways, small lobbies, and waiting areas.

### **D1000** (Small)

Voltage: 1.5V, D-Cell battery
Dimension: 4" x 10.1" x 3"

Net Weight: .8 lb.

Coverage: 800-1000 cu ft.

Colors: White/Gray/Black