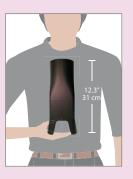

## D2000 (Medium)

Voltage: 120V AC

Dimension: 4.25" x 12.3" x 4.25"

Net Weight: 1.6 lb.

Coverage: 1000-2000 cu ft.

Colors: Black