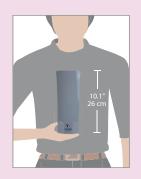

### **D1000** (Small)

Voltage: 1.5V, D-Cell battery
Dimension: 4" x 10.1" x 3"

Net Weight: .8 lb.

Coverage: 800-1000 cu ft.

Colors: White/Gray/Black